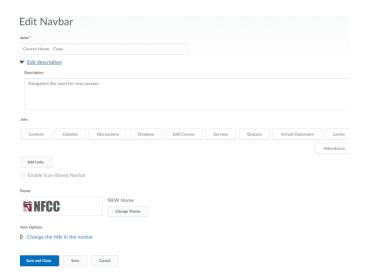

## **Custom Links**

You can customize links to make navigation easier for your students through grouping. D2L had default link groups that you can modify; you may also create your own link groups.

#### **Modify an Existing Link Group**

To modify an existing link group, select the down arrow for the link group and create a copy. Then you will select the link group copy to modify. From there you can add or delete links to the group.

To create a link group, click on the Create Link Group button and customize.