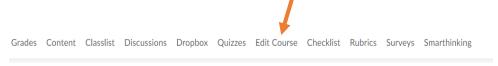

# Editing the NavBar/Create Custom Link Groups in D2L

### Edit NavBar

Step 1: Select Edit Course on the NavBar



#### **Step 2 Select Navigation & Themes**



Step 3 Click the Down Arrow by the Course Home and Select "Copy"



Step 4 Select the Course Home-Copy to Customize your NavBar

Course Home - Copy ✓
Navigation Bar used for new courses



## **Custom Links**

You can customize links to make navigation easier for your students through grouping. D2L had default link groups that you can modify; you may also create your own link groups.

#### **Modify an Existing Link Group**

To modify an existing link group, select the down arrow for the link group and create a copy. Then you will select the link group copy to modify. From there you can add or delete links to the group.



To create a link group, click on the Create Link Group button and customize.