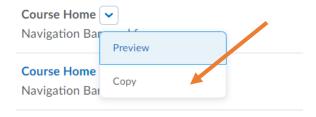

#### **Step 2 Select Navigation & Themes**

Step 3 Click the Down Arrow by the Course Home and Select "Copy"

Step 4 Select the Course Home-Copy to Customize your NavBar

Course Home - Copy ✓
Navigation Bar used for new courses