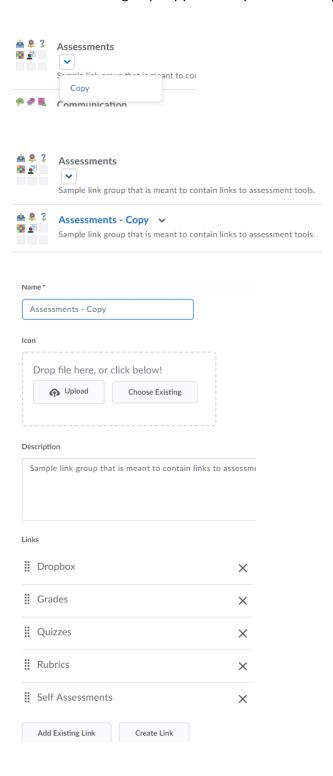

#### **Modify an Existing Link Group**

To modify an existing link group, select the down arrow for the link group and create a copy. Then you will select the link group copy to modify. From there you can add or delete links to the group.