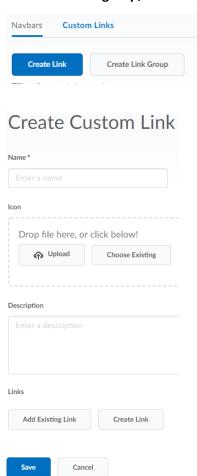

Step 1: Select Edit Course on the NavBar



#### **Step 2 Select Navigation & Themes**



Step 3 Click the Down Arrow by the Course Home and Select "Copy"



Step 4 Select the Course Home-Copy to Customize your NavBar

Course Home - Copy ✓
Navigation Bar used for new courses



## **Custom Links**

You can customize links to make navigation easier for your students through grouping. D2L had default link groups that you can modify; you may also create your own link groups.

#### **Modify an Existing Link Group**

To modify an existing link group, select the down arrow for the link group and create a copy. Then you will select the link group copy to modify. From there you can add or delete links to the group.



To create a link group, click on the Create Link Group button and customize.