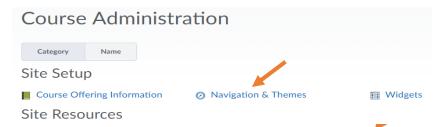

#### **Step 2 Select Navigation & Themes**

Step 3 Click the Down Arrow by the Course Home and Select "Copy"

Step 4 Select the Course Home-Copy to Customize your NavBar

Course Home - Copy ✓
Navigation Bar used for new courses