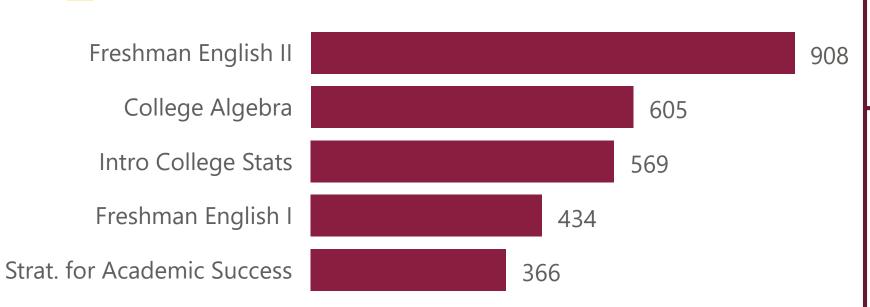

## Courses

**30** 

**30** 

Part-Time

\$123,670

in Scholarships Awarded by NFC Foundation

34%

of courses offered online