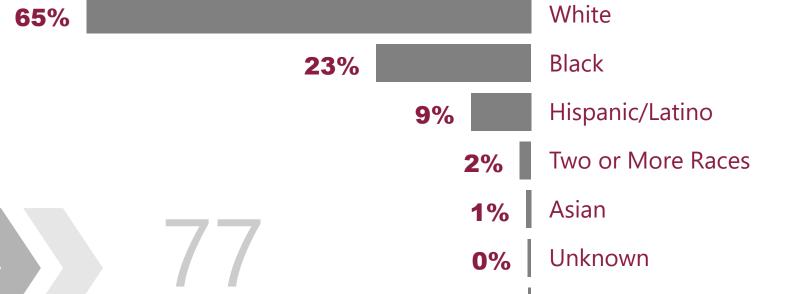

#### **Student Ethnicities**

1215

**Enrolled** 

Youngest Student

Average Age

**Oldest Student** 

American Indian/Alaskan

23% **Attend Full Time 77% Attend Part Time** 